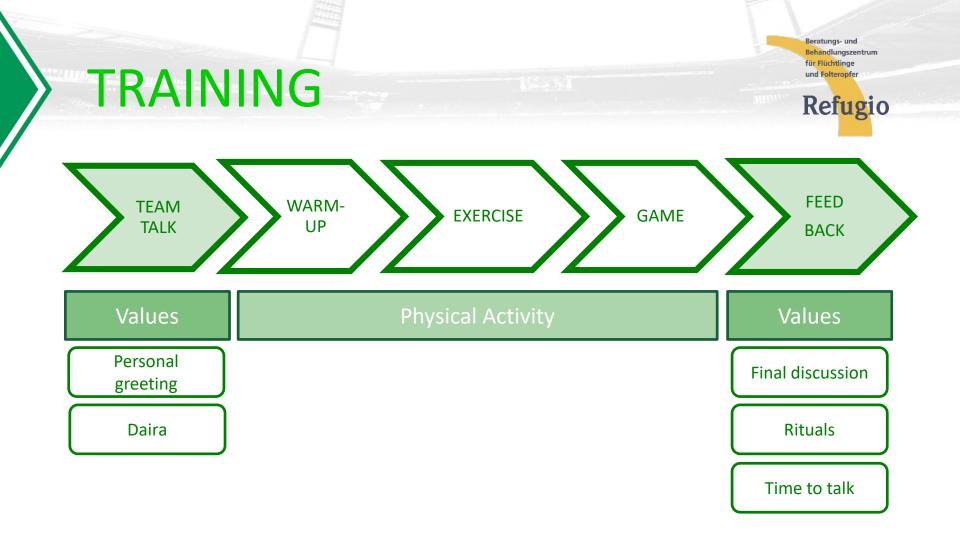

## WERDER BEWEGT METHODOLOGY

## Socialisation to sports

To give children and adolescents the possibility to do sports

### Socialisation in sports

Use Football to strenghten personality of participants

### Socialisation through sports

To use and share the skills learned through participating in sports

### WERDER BEWEGT functional chain