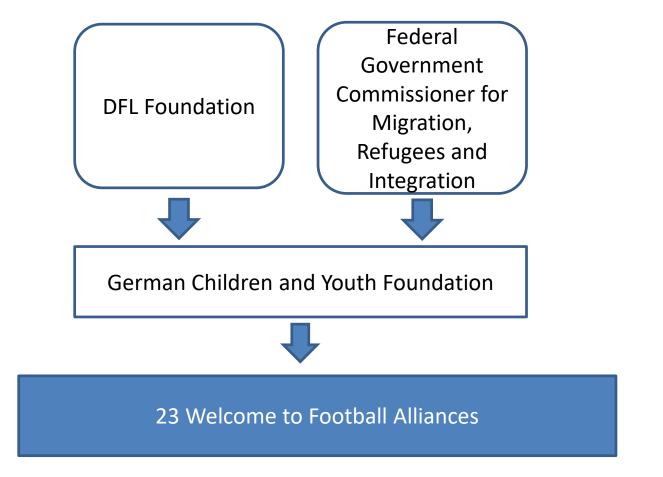

### Welcome to Football: Support of the GCYF for alliances

- Facilitation of strategy meetings
- Consultation
- Qualification
- Network meetings, Trainings for practitioners, Tournaments
- Funding (in 2018: 4.000 14.000 Euros)